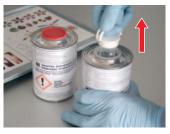

4. Extend the telescopic cap by pulling top wings

5. Pull and remove the safety lock ring

6. Pour in the dispenser (resin first) equal amount of the two components using the print graduation or a separate precise digital scale

7. Close the dispenser with the cap (red) and lock

8. Shake the dispenser for 1 minute

9. Open the dispenser variodose

10. Put the dispenser in the vacuum mug

11. Start the machine by switching the power starter