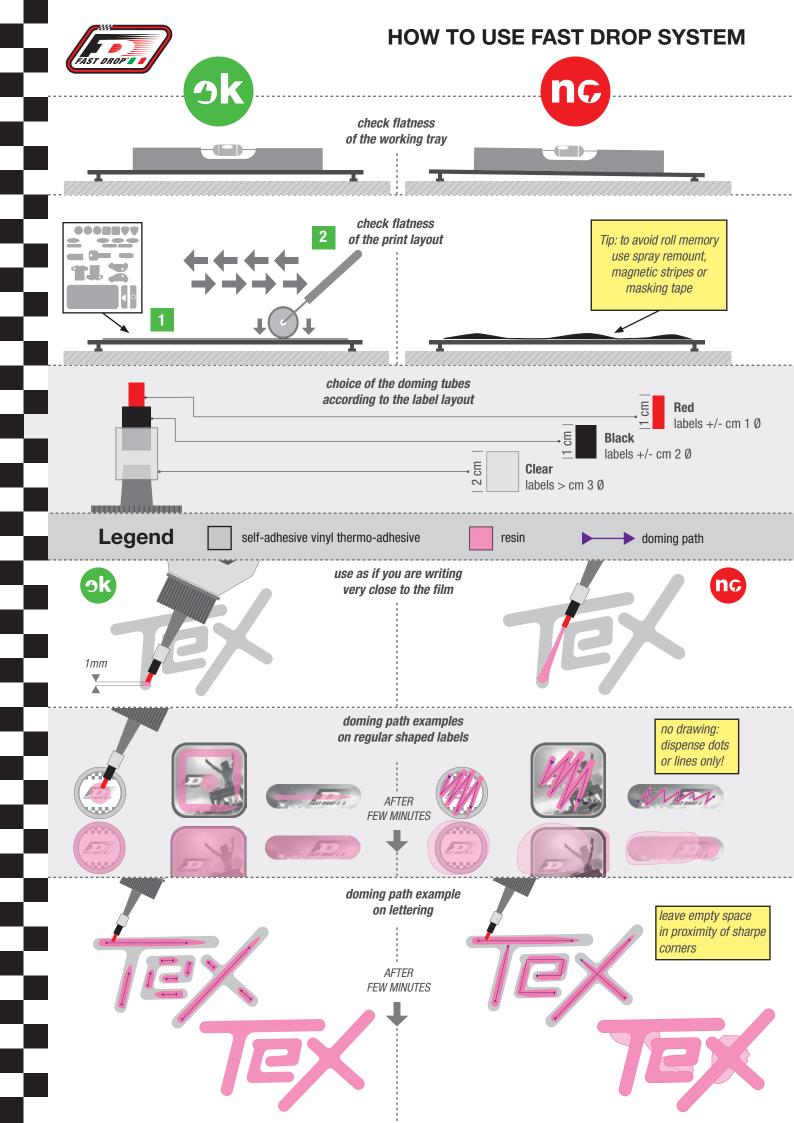

 Lay tutorials on a tray, use spray remount, magnetic stripes or masking tape to secure. Check flatness of the working tray with a level

2. Gently weed excess vinyl from your print tutorials

3. Flatten the print with a pressure roller in order to prevent edge wings

12. Set one minute and push start on the digital control. Wait until the machine release automatically the mug

13. Apply the dispensing cap (silver)

14. Cut the top of the dispensing cap with scissors

15. Cut with scissors: 2 cm of clear tube and 1 cm of both black and red tube

16. Insert the three dispensing tubes in this order: 1) clear, 2) black, 3) red. Now you are ready to start doming the tutorials following the separate visual instructions