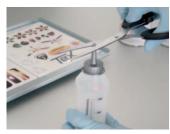

12. Set one minute and push start on the digital control. Wait until the machine release automatically the mug

13. Apply the dispensing cap (silver)

14. Cut the top of the dispensing cap with scissors

15. Cut with scissors: 2 cm of clear tube and 1 cm of both black and red tube