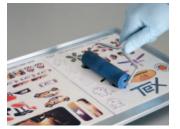

 Lay tutorials on a tray, use spray remount, magnetic stripes or masking tape to secure. Check flatness of the working tray with a level

2. Gently weed excess vinyl from your print tutorials

3. Flatten the print with a pressure roller in order to prevent edge wings