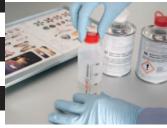

4. Extend the telescopic cap by pulling top wings

5. Pull and remove the safety lock ring

6. Pour in the dispenser (resin first) equal amount of the two components using the print graduation or a separate precise digital scale

7. Close the dispenser with the cap (red) and lock

8. Shake the dispenser for 1 minute

9. Open the dispenser variodose

10. Put the dispenser in the vacuum mug

11. Start the machine by switching the power starter