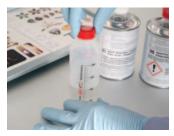

4. Extend the telescopic cap by pulling top wings

5. Pull and remove the safety lock ring

6. Pour in the dispenser (resin first) equal amount of the two components using the print graduation or a separate precise digital scale

7. Close the dispenser with the cap (red) and lock

8. Shake the dispenser for 1 minute

9. Open the dispenser variodose

10. Put the dispenser in the vacuum mug

11. Start the machine by switching the power starter