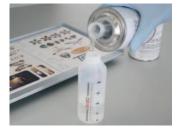

4. Extend the telescopic cap by pulling top wings

5. Pull and remove the safety lock ring

6. Pour in the dispenser (resin first) equal amount of the two components using the print graduation or a separate precise digital scale