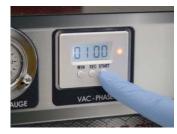

12. Set one minute and push start on the digital control. Wait until the machine release automatically the mug

13. Apply the dispensing cap (silver)

14. Cut the top of the dispensing cap with scissors

15. Cut with scissors: 2 cm of clear tube and 1 cm of both black and red tube