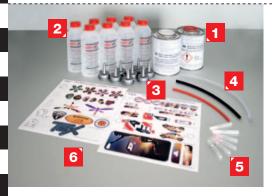

## Included items

- 1. Two cans of 500 gr. net weight fast drop resin 2. Set of eight Vario Dose with red caps 3. Set of eight silver dispensing caps
- 4. Set of three modular dispensing tubes 5. Set of six dispensing needles 6. Two tutorials with instructions 7. Vacuum Machine