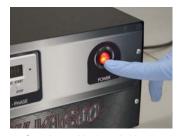

7. Close the dispenser with the cap (red) and lock

8. Shake the dispenser for 1 minute

9. Open the dispenser variodose

10. Put the dispenser in the vacuum mug

11. Start the machine by switching the power starter