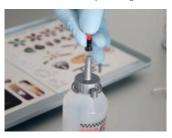

7. Close the dispenser with the cap (red) and lock

8. Shake the dispenser for 1 minute

9. Open the dispenser variodose

10. Put the dispenser in the vacuum mug

11. Start the machine by switching the power starter