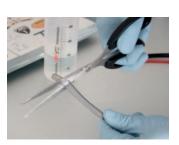

12. Set one minute and push start on the digital control. Wait until the machine release automatically the mug

13. Apply the dispensing cap (silver)

14. Cut the top of the dispensing cap with scissors

15. Cut with scissors: 2 cm of clear tube and 1 cm of both black and red tube