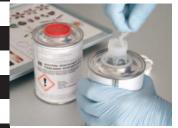

4. Extend the telescopic cap by pulling top wings

5. Pull and remove the safety lock ring

6. Pour in the dispenser (resin first) equal amount of the two components using the print graduation or a separate precise digital scale

7. Close the dispenser with the cap (red) and lock

8. Shake the dispenser for 1 minute

9. Open the dispenser variodose

10. Put the dispenser in the vacuum mug

11. Start the machine by switching the power starter