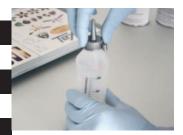

4. Extend the telescopic cap by pulling top wings

5. Pull and remove the safety lock ring

6. Pour in the dispenser (resin first) equal amount of the two components using the print graduation or a separate precise digital scale