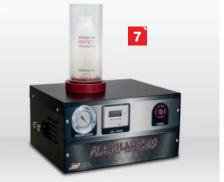

7. Close the dispenser with the cap (red) and lock

8. Shake the dispenser for 1 minute

9. Open the dispenser variodose

10. Put the dispenser in the vacuum mug

11. Start the machine by switching the power starter

12. Set one minute and push start on the digital control. Wait until the machine release automatically the mug

13. Apply the dispensing cap (silver)

14. Cut the top of the dispensing cap with scissors

15. Cut with scissors: 2 cm of clear tube and 1 cm of both black and red tube