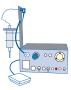

### Professional Manual Pneumatic Entry Level

🍘 How it works. - Features - Benefits.

The FreeDrop function enables production of domed emblems in any shape in a easy and intuitive way. The pressure regulator and the hand lever control guarantee accurate flow and precision on scripting and other intricate layout.

The precise control it allows to dome vinyl lettering in any size and shape.

size of needles ensure consistent deposits.

The variety of resin allows many inriguing applications

### Electro-Pneumatic Semi-Automatic and Automatic POLY DOSE

### 🥐 How it works. - Features - Benefits.

Automatic continuos timed Drop function with regulable pause. Allows operator to dome a complete sheet of regular shaped multiple labels with only one press of the foot control. The operator produces thousands of labels in a fast and relaxed way. During operation the resin drop may be immediately interrupted by releasing the foot lever control.