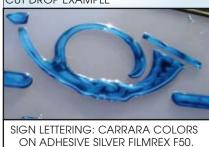

10 Vibrant PU Pigments designed to create coloured glass look or coloured metallic look emblems for outdoor.

PU Pigments designed to create WHITE pearlescence, iridescence or a marble look emblems.

CUT DROP EXAMPLE

PRINT DROP EXAMPLE

PRINTED 3D STICKER WITH OUTLINE MADE BY CARRARA COLORS.

6 Glitter with coloured brightness, transparency and reflectivity designed to create a sparkling starlike on your print emblems.