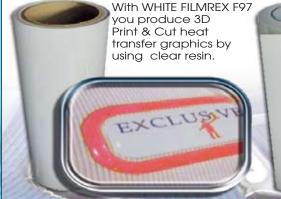

# What you need!

Poly Dose

Resin

FilmRex F97

**Heat Press** 

LETTERING ON JAC

# Working Flow!

- 1 Print, kiss cut and weed excess Filmrex F97.
- (2) Mix the two component resin with Poly Mix
- (3)- Apply the resin with any Poly Dose
- 4- Fix on fabrics with heat press.