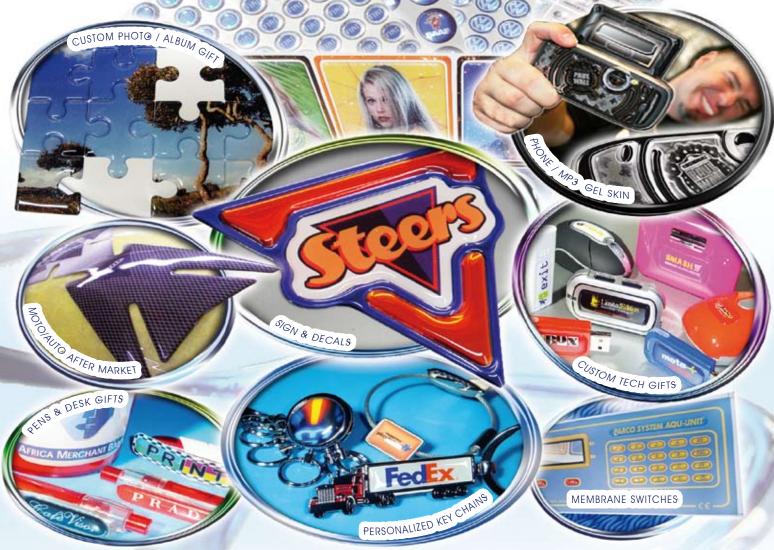

coat with resin. Once the resin is cured, you can affix by a standard heat press directly on fabrics. These media designed for Tex Drop allow to produce 3D regular logos as well as intricate lettering for clothing.











**EXPAND & RESTYLE YOUR SIGNAGE OFFERING & BOOST PROFITS!** 





## What you need!



Cutter









Poly Dose Re

Adhesiv Vinyl

Working Flow!

- 1 Kiss cut and weed excess vinyl.
- 2 Mix the two component resin with Poly Mix.
- 3- Apply the resin with any Poly Dose.

P.S.: For best results on 3D metallic lettering use our SILVER FILMREX F50.



## What you produce!









BRING YOUR PRINT ARTWORK TO A THREE DIMENSIONAL LIFE!

















Resin

Media



# Working Flow!

- Print, cut and weed excess vinyl.
- (2)- Mix the two component resin with Poly Mix











SPARKLING CUSTOM APPAREL SOLUTIONS THAT SCORE!





# What you need!









Poly Dose



Resin



FilmRex F97



**Heat Press** 

LETTERING ON JAC



# Working Flow!

- 1 Print, kiss cut and weed excess Filmrex F97.
- (2) Mix the two component resin with Poly Mix
- (3)- Apply the resin with any Poly Dose
- 4- Fix on fabrics with heat press.