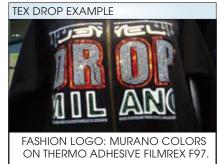

> Resin is packed in a convenient 1 kg. can. The shelf life of an unopened can is 18 months. Cans can be re-open within 6 months from first use

8 year outdoor flexible clear PU resin designed to produce 3D labels that meet automotive spec. It allows to dome transfer Filmrex F97 for fabrics.

Special transfer media for Tex Drop applications.

Recommended for best results on lettering. Easy to cut. Easy to weed. Easy to drop. Best silver media for outdoor/indoor 3D resin signs applications.

Transfer media film printable with ecosolvent or solvent inks easy to coat with resin. Once the resin is cured, you can affix by a standard heat press directly on fabrics. These media designed for Tex Drop allow to produce 3D regular logos as well as intricate lettering for clothing.