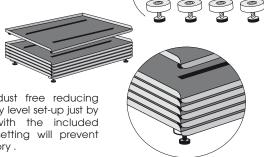

# State of art levelled work stackable table overlay.

State of art levelled working/curing

Apply the 4 adjustable Easy Level feet to any Dust Free Tray and obtain a state of art levelled working or curing base to overlay the table.

These robust trays are designed with 4 bends and equipped with anti-slip feet to be stackable on the base saving space and avoiding dust contaminations.

They may also be used in #357 CURE ovens.

They maintain labels dust free reducing waste. They allow an easy level set-up just by fixing labels sheets with the included magnetic stripes. This setting will prevent waste avoiding roll memory.

Available sizes:

@357 LEYGL DUST MREE SWALL Set of 10 small trays cm. 40 x cm. 25 with 4 magnetic adjustable feet and 20 magnetic stripes. Designed to produce small 3D emblems.

@\$\$\$Y LEYEL \$U\$T MREE BI€ Set of 5 big trays cm. 77 x cm. 40 with 4 magnetic adjustable feet and 20 magnetic stripes. Designed to produce 3D sign lettering.