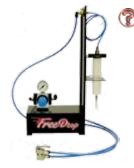

### Professional Manual Pneumatic Entry Level

🍘 How it works. - Features - Benefits.

The FreeDrop function enables production of domed emblems in any shape in a easy and intuitive way. The pressure regulator and the hand lever control guarantee accurate flow and precision on scripting and other intricate layout.

The precise control it allows to dome vinyl lettering in any size and shape.

size of needles ensure consistent deposits.

The variety of resin allows many inriguing applications