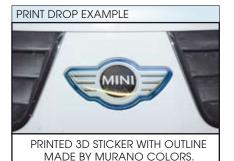

PRINT DROP EXAMPLE

PRINTED 3D STICKER WITH OUTLINE MADE BY CARRARA COLORS.

6 Glitter with coloured brightness, transparency and reflectivity designed to create a sparkling starlike on your print emblems.