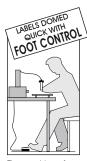

### 🥐 How it works. - Features - Benefits.

Automatic continuos timed Drop function with regulable pause. Allows operator to dome a complete sheet of regular shaped multiple labels with only one press of the foot control. The operator produces thousands of labels in a fast and relaxed way. During operation the resin drop may be immediately interrupted by releasing the foot lever control.

The precision of the foot control makes faster run series of domed

control is released, the unit starts the vacuum avoiding occasional resin dripping.

quantity it's easy thanks the aood

WITH THE SINGLE TIME FUNCTION, E35 DISPENCES THE SAME QUANTITY OF RESIN ON EACH LABELS.