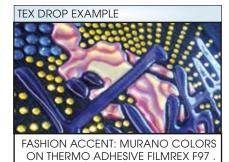

Special transfer media for Tex Drop applications.

Recommended for best results on lettering. Easy to cut. Easy to weed. Easy to drop. Best silver media for outdoor/indoor 3D resin signs applications.

Transfer media film printable with ecosolvent or solvent inks easy to coat with resin. Once the resin is cured, you can affix by a standard heat press directly on fabrics. These media designed for Tex Drop allow to produce 3D regular logos as well as intricate lettering for clothing.