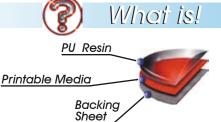

Poly Drop 2 components PU resin that enhances the appareance of Nameplates, Labels, and Signs Made in Vinyl, Polyester, Polycarbonate, Abs, Alluminium and other material used in graphic industry.

When dispensed will flow to the edge, stop and self-level producing a 2 mm. high build, crystal clear lensig effect. Cure rapidly at room temperature. When cured the PU Drop has an excellent smooth / slippery surface it exhibits superior resistance to degradation or discoloration when exposed to UV rays or harsh enviromental conditions.

> Resin is packed in a convenient 1 kg. can. The shelf life of an unopened can is 18 months. Cans can be re-open within 6 months from first use

8 year outdoor flexible clear PU resin designed to produce 3D labels that meet automotive spec. It allows to dome transfer Filmrex F97 for fabrics.