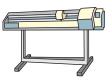

## What you need!

Cutter

Poly Dose Re

Adhesiv Vinyl

Working Flow!

- 1 Kiss cut and weed excess vinyl.
- 2 Mix the two component resin with Poly Mix.
- 3- Apply the resin with any Poly Dose.

P.S.: For best results on 3D metallic lettering use our SILVER FILMREX F50.