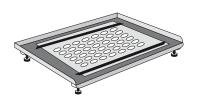

# State of art levelled work stackable table overlay.

State of art levelled working/curing

Apply the 4 adjustable Easy Level feet to any Dust Free Tray and obtain a state of art levelled working or curing base to overlay the table.

These robust trays are designed with 4 bends and equipped with anti-slip feet to be stackable on the base saving space and avoiding dust contaminations.

They may also be used in #357 CURE ovens.

They maintain labels dust free reducing waste. They allow an easy level set-up just by fixing labels sheets with the included magnetic stripes. This setting will prevent waste avoiding roll memory.

Available sizes:

@357 LEYGL DUST MREE SWALL Set of 10 small trays cm. 40 x cm. 25 with 4 magnetic adjustable feet and 20 magnetic stripes. Designed to produce small 3D emblems.

@\$\$\$Y LEYEL \$U\$T MREE BI€ Set of 5 big trays cm. 77 x cm. 40 with 4 magnetic adjustable feet and 20 magnetic stripes. Designed to produce 3D sign lettering.