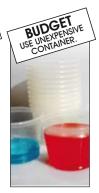

Necessary mixer pump that mixes and prepares Poly Drop Resin to be applied to labels with our manual, semi-automatic and automatic Poly Dose.

🍘 How it works. - Features - Benefits.

Weight two components resin in an inexpensive disposable container.

Syringes, container are disposable