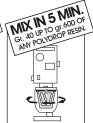

Necessary mixer pump that mixes and prepares Poly Drop Resin to be applied to labels with our manual, semi-automatic and automatic Poly Dose.

🍘 How it works. - Features - Benefits.

Weight two components resin in an inexpensive disposable container.

Insert in the mug exterior container and cover with mug top.

Vacumize & Mix the resin in the disposable. Alarm and stop when mixing completed.

During operation exterior and top mug rest both clean and don't need clean up.