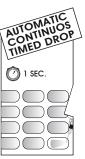

### 🥐 How it works. - Features - Benefits.

Automatic continuos timed Drop function with regulable pause. Allows operator to dome a complete sheet of regular shaped multiple labels with only one press of the foot control. The operator produces thousands of labels in a fast and relaxed way. During operation the resin drop may be immediately interrupted by releasing the foot lever control.

The precision of the foot control makes faster run series of domed

control is released, the unit starts the vacuum avoiding occasional resin dripping.

quantity it's easy thanks the aood

WITH THE SINGLE TIME FUNCTION, E35 DISPENCES THE SAME QUANTITY OF RESIN ON EACH LABELS.

AUTOMATIC CONTINUOS TIMED DROP FUNCTION WITH REGULABLE ELECTRONIC PAUSE. COMPLETE SHEET OF REGULAR SHAPPED MULTIPLE LABELS WITH ONE PRESS OF THE FOOT LEVER CONTROL.

DOME 1 THOUSAND OF