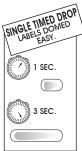

The precision of the foot control makes faster run series of domed

control is released, the unit starts the vacuum avoiding occasional resin dripping.

quantity it's easy thanks the aood

WITH THE SINGLE TIME FUNCTION, E35 DISPENCES THE SAME QUANTITY OF RESIN ON EACH LABELS.

AUTOMATIC CONTINUOS TIMED DROP FUNCTION WITH REGULABLE ELECTRONIC PAUSE. COMPLETE SHEET OF REGULAR SHAPPED MULTIPLE LABELS WITH ONE PRESS OF THE FOOT LEVER CONTROL.

DOME 1 THOUSAND OF