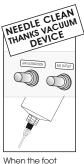

Insert in the mug exterior container and cover with mug top.

Vacumize & Mix the resin in the disposable. Alarm and stop when mixing completed.

During operation exterior and top mug rest both clean and don't need clean up.

After the mix clean up only the steel spatula with tissue paper.

Manual and automatic dispensers that allow operator to rapidly create polyurethane domed labels and decals in any shape and in various sizes.