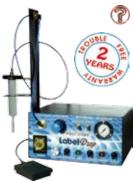

### Electro-Pneumatic Semi-Automatic and Automatic POLY DOSE

### 🥐 How it works. - Features - Benefits.

Automatic continuos timed Drop function with regulable pause. Allows operator to dome a complete sheet of regular shaped multiple labels with only one press of the foot control. The operator produces thousands of labels in a fast and relaxed way. During operation the resin drop may be immediately interrupted by releasing the foot lever control.