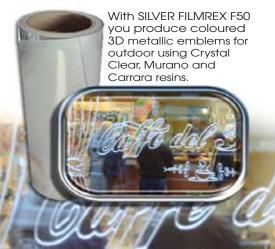

Special transfer media for Tex Drop applications.

Recommended for best results on lettering. Easy to cut. Easy to weed. Easy to drop. Best silver media for outdoor/indoor 3D resin signs applications.

Transfer media film printable with ecosolvent or solvent inks easy to coat with resin. Once the resin is cured, you can affix by a standard heat press directly on fabrics. These media designed for Tex Drop allow to produce 3D regular logos as well as intricate lettering for clothing.