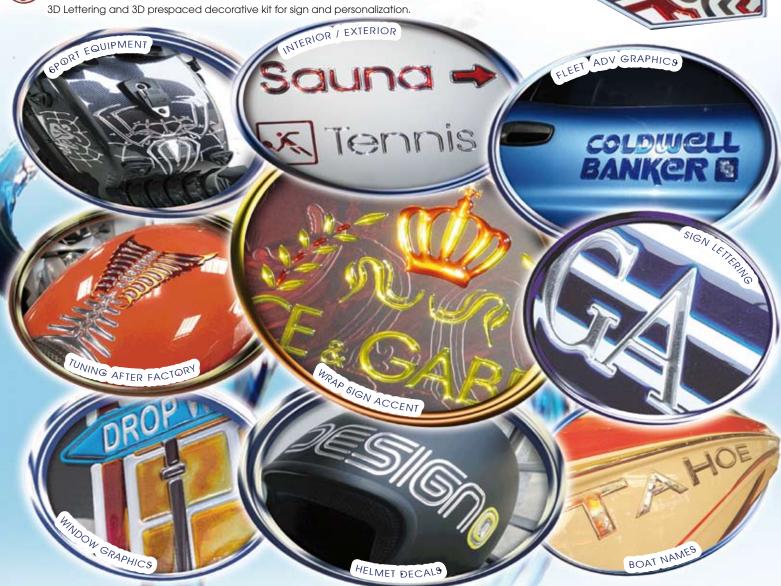

results on lettering. Easy to cut. Easy to weed. Easy to drop. Best silver media for outdoor/indoor 3D resin signs applications.

Transfer media film printable with ecosolvent or solvent inks easy to coat with resin. Once the resin is cured, you can affix by a standard heat press directly on fabrics. These media designed for Tex Drop allow to produce 3D regular logos as well as intricate lettering for clothing.











**EXPAND & RESTYLE YOUR SIGNAGE OFFERING & BOOST PROFITS!** 





## What you need!



Cutter









Poly Dose Re

Adhesiv Vinyl

Working Flow!

- 1 Kiss cut and weed excess vinyl.
- 2 Mix the two component resin with Poly Mix.
- 3- Apply the resin with any Poly Dose.

P.S.: For best results on 3D metallic lettering use our SILVER FILMREX F50.



## What you produce!









BRING YOUR PRINT ARTWORK TO A THREE DIMENSIONAL LIFE!

















Resin

Media



# Working Flow!

- Print, cut and weed excess vinyl.
- (2)- Mix the two component resin with Poly Mix











SPARKLING CUSTOM APPAREL SOLUTIONS THAT SCORE!





# What you need!









Poly Dose



Resin



FilmRex F97



**Heat Press** 

LETTERING ON JAC



# Working Flow!

- 1 Print, kiss cut and weed excess Filmrex F97.
- (2) Mix the two component resin with Poly Mix
- (3)- Apply the resin with any Poly Dose
- 4- Fix on fabrics with heat press.