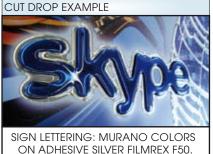

10 Vibrant PU Pigments designed to create coloured glass look or coloured metallic look emblems for outdoor.

PU Pigments designed to create WHITE pearlescence, iridescence or a marble look emblems.

CUT DROP EXAMPLE

## What you need!

Cutter

Poly Dose Re

Adhesiv Vinyl

Working Flow!

- 1 Kiss cut and weed excess vinyl.
- 2 Mix the two component resin with Poly Mix.
- 3- Apply the resin with any Poly Dose.

P.S.: For best results on 3D metallic lettering use our SILVER FILMREX F50.