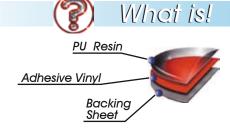

## What you need!

Cutter

Poly Dose Re

Adhesiv Vinyl

Working Flow!

- 1 Kiss cut and weed excess vinyl.
- 2 Mix the two component resin with Poly Mix.
- 3- Apply the resin with any Poly Dose.

P.S.: For best results on 3D metallic lettering use our SILVER FILMREX F50.