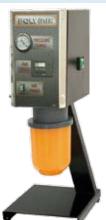

Necessary mixer pump that mixes and prepares Poly Drop Resin to be applied to labels with our manual, semi-automatic and automatic Poly Dose.

🍘 How it works. - Features - Benefits.

Weight two components resin in an inexpensive disposable container.

Insert in the mug exterior container and cover with mug top.

Vacumize & Mix the resin in the disposable. Alarm and stop when mixing completed.

During operation exterior and top mug rest both clean and don't need clean up.

After the mix clean up only the steel spatula with tissue paper.

Manual and automatic dispensers that allow operator to rapidly create polyurethane domed labels and decals in any shape and in various sizes.