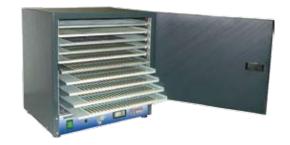

# Fast cure

These ovens rapidly cure 3D decals within 2 hours

Fast Cure SMALL oven for labels.

Equipped with

Casy Level Dust free Small

Set of 10 small trays cm. 40 x cm. 25

with 4 magnetic adjustable feet and 20 magnetic stripes.

Fast Cure Ble oven designed for labels and sign lettering.

Equipped with

2 GASY LEVEL DUST FREE BIG

Set of 5 big trays cm. 77 x cm. 40

with 4 magnetic adjustable feet and 20 magnetic stripes.

Adhesive silver For outdoor.