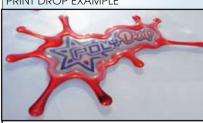

PRINT DROP EXAMPLE

PRINTED 3D STICKER WITH OUTLINE MADE BY CARRARA COLORS.

6 Glitter with coloured brightness, transparency and reflectivity designed to create a sparkling starlike on your print emblems.